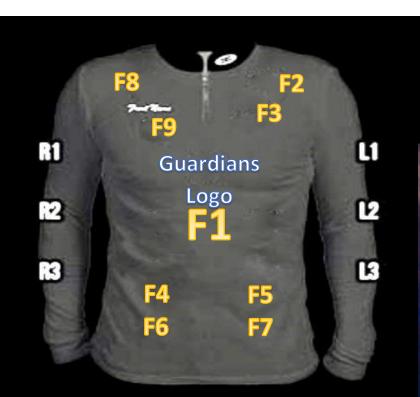

## 2020-2021 Sponsorship Levels

| Level                                        | Cost   | Benefits                                                                                                                                                                                                                                          |
|----------------------------------------------|--------|---------------------------------------------------------------------------------------------------------------------------------------------------------------------------------------------------------------------------------------------------|
| Premier Sponsor (1 sponsorship<br>available) | \$1800 | <ul> <li>Large logo prominently displayed on jerseys (Position F1 directly under our team name AND on back B1)</li> <li>Logo centered on our team banner.</li> <li>Prime placement of logo on our website.</li> <li>Sponsorship plaque</li> </ul> |
| Scholarship Sponsor (1 sponsorship)          | \$1000 | <ul> <li>Logo placement on front of team jerseys (F9)</li> <li>Logo placement on team banner</li> <li>Dedicated page on website</li> <li>Sponsorship plaque</li> </ul>                                                                            |
| Platinum (3 sponsorships available)          | \$900  | <ul> <li>Logo placement on front of team jerseys (F8, F2 or F3)</li> <li>Logo placement on team banner</li> <li>Secondary placement on website</li> <li>Sponsorship plaque</li> </ul>                                                             |
| Gold (4 sponsorships available)              | \$600  | <ul> <li>Logo placement on front of team jerseys (F4-F7)</li> <li>Logo on team banner</li> <li>Secondary placement on website</li> <li>Sponsorship plaque</li> </ul>                                                                              |
| Silver (4 sponsorships available)            | \$400  | <ul> <li>Logo placement on back of team jerseys (B2-B5)</li> <li>Logo on team banner</li> <li>Sponsorship plaque</li> </ul>                                                                                                                       |
| Bronze (6 sponsorships available)            | \$250  | <ul> <li>Logo placement on sleeve (R1-3 and L1-3)</li> <li>Logo on team banner</li> </ul>                                                                                                                                                         |
| Friends of GBC                               | \$50   | Name and shout-out on our website                                                                                                                                                                                                                 |