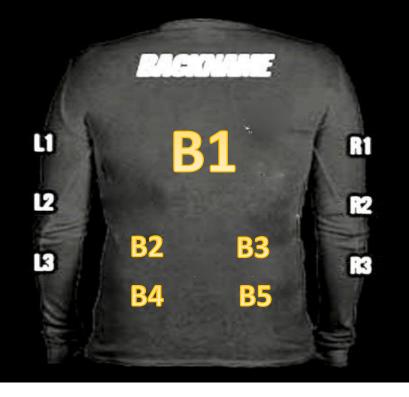

## 2020-2021 Sponsorship Levels

| Level                                        | Cost   | Benefits                                                                                                                                                                                                                                          |
|----------------------------------------------|--------|---------------------------------------------------------------------------------------------------------------------------------------------------------------------------------------------------------------------------------------------------|
| Premier Sponsor (1 sponsorship<br>available) | \$1800 | <ul> <li>Large logo prominently displayed on jerseys (Position F1 directly under our team name AND on back B1)</li> <li>Logo centered on our team banner.</li> <li>Prime placement of logo on our website.</li> <li>Sponsorship plaque</li> </ul> |
| Scholarship Sponsor (1 sponsorship)          | \$1000 | <ul> <li>Logo placement on front of team jerseys (F9)</li> <li>Logo placement on team banner</li> <li>Dedicated page on website</li> <li>Sponsorship plaque</li> </ul>                                                                            |
| Platinum (3 sponsorships available)          | \$900  | <ul> <li>Logo placement on front of team jerseys (F8, F2 or F3)</li> <li>Logo placement on team banner</li> <li>Secondary placement on website</li> <li>Sponsorship plaque</li> </ul>                                                             |
| Gold (4 sponsorships available)              | \$600  | <ul> <li>Logo placement on front of team jerseys (F4-F7)</li> <li>Logo on team banner</li> <li>Secondary placement on website</li> <li>Sponsorship plaque</li> </ul>                                                                              |
| Silver (4 sponsorships available)            | \$400  | <ul> <li>Logo placement on back of team jerseys (B2-B5)</li> <li>Logo on team banner</li> <li>Sponsorship plaque</li> </ul>                                                                                                                       |
| Bronze (6 sponsorships available)            | \$250  | <ul> <li>Logo placement on sleeve (R1-3 and L1-3)</li> <li>Logo on team banner</li> </ul>                                                                                                                                                         |
| Friends of GBC                               | \$50   | Name and shout-out on our website                                                                                                                                                                                                                 |